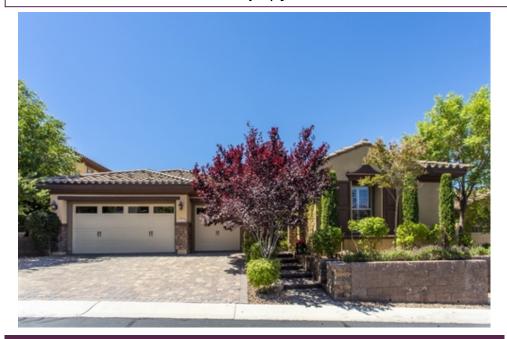

Highly upgraded sprawling ranch style home situated in the premier guard gated community of The Club at Madeira Canyon featuring community pool, spa, tennis, basketball, fitness center with child care, Kids Club, and an exciting social calendar. Madeira Canyon offers outstanding sports and recreation facilities as well as desirable schools. Premium pool sized lot promotes a sense of privacy and is enhanced with a stamped concrete covered patio with fan, paver stone patio extension, barbecue pad, and accent lighting. Professionally designed landscaping along with paver stones, stone accents, and courtyard create inviting curb appeal. Grand foyer welcomes you with a custom leaded glass double front door, 16-foot ceiling, and luxury lighting fixture. Layout is open and bright complemented by ten-foot ceilings and lots of natural light. Kitchen and family room flow together creating the ideal space for relaxing or entertaining highlighted by fireplace, media niche, surround sound, and patio access. State of the art kitchen consists of fine granite counter tops, full granite backsplash, high-end cabinetry with pullouts, stainless steel appliances, and a convenient butler pantry leading to a stately dining room. Restful master suite is privately tucked away at the rear and features brand new carpet and ned ceiling for well-in glass energy lunior suite affects an attached bathered.